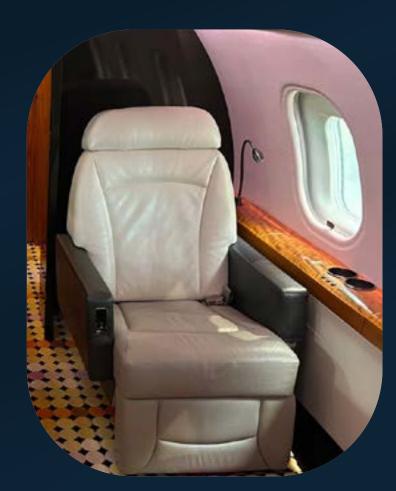

## 2008 Bombardier Global Express XRS

This *highly specified* Global Express XRS is offered in *fully-programmed condition* with a lovely 14 passenger leather and kevlar interior.

Fully EASA maintained and with just 2,480 hrs total flying time, she is ready for immediate service with her discerning new owner.

Location: Europe Cabin: 14 passenger interior Price: Please enquire Total time: 2,480 hours Total landings: 779 cycles

T: +44 (0)20 7887 6150 E: sales@affinity-aviation.com

2008 BOMBARDIER GLOBAL EXPRESS XRS Aircraft Highlights