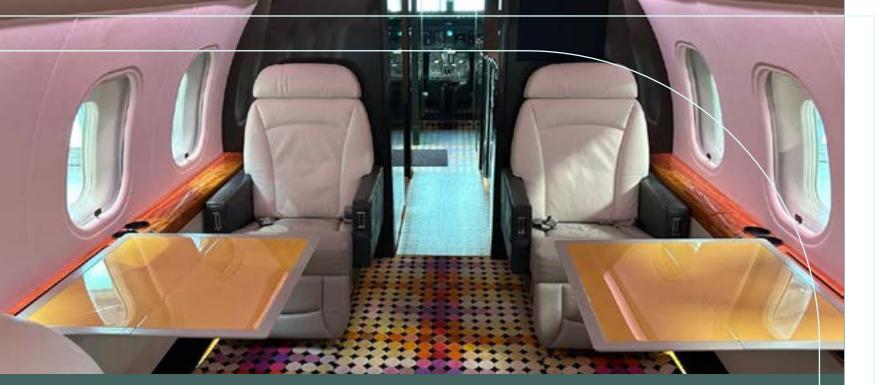

## 2008 Bombardier Global Express XRS

This *highly specified* Global Express XRS is offered in *fully-programmed condition* with a lovely 14 passenger leather and kevlar interior.

Fully EASA maintained and with just 2,480 hrs total flying time, she is ready for immediate service with her discerning new owner.

Location: Europe Cabin: 14 passenger interior Price: Please enquire Total time: 2,480 hours Total landings: 779 cycles

T: +44 (0)20 7887 6150 E: sales@affinity-aviation.com

2008 BOMBARDIER GLOBAL EXPRESS XRS Aircraft Highlights

Crew rest area One owner since new Fully EASA maintained Very low hours On programmes Always hangared Electronic flight bags