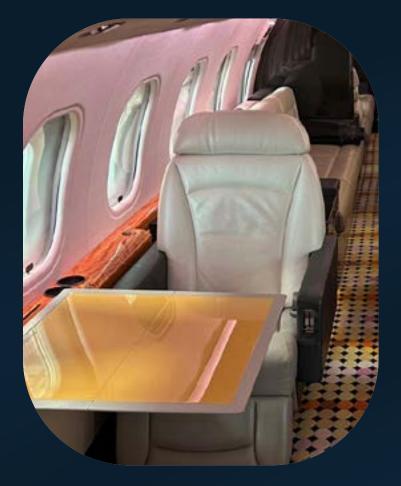

## 2008 Bombardier Global Express XRS

This *highly specified* Global Express XRS is offered in *fully-programmed condition* with a lovely 14 passenger leather and kevlar interior.

Fully EASA maintained and with just 2,480 hrs total flying time, she is ready for immediate service with her discerning new owner.

Location: Europe Cabin: 14 passenger interior Price: Please enquire Total time: 2,480 hours Total landings: 779 cycles

T: +44 (0)20 7887 6150 E: sales@affinity-aviation.com

2008 BOMBARDIER GLOBAL EXPRESS XRS Aircraft Highlights