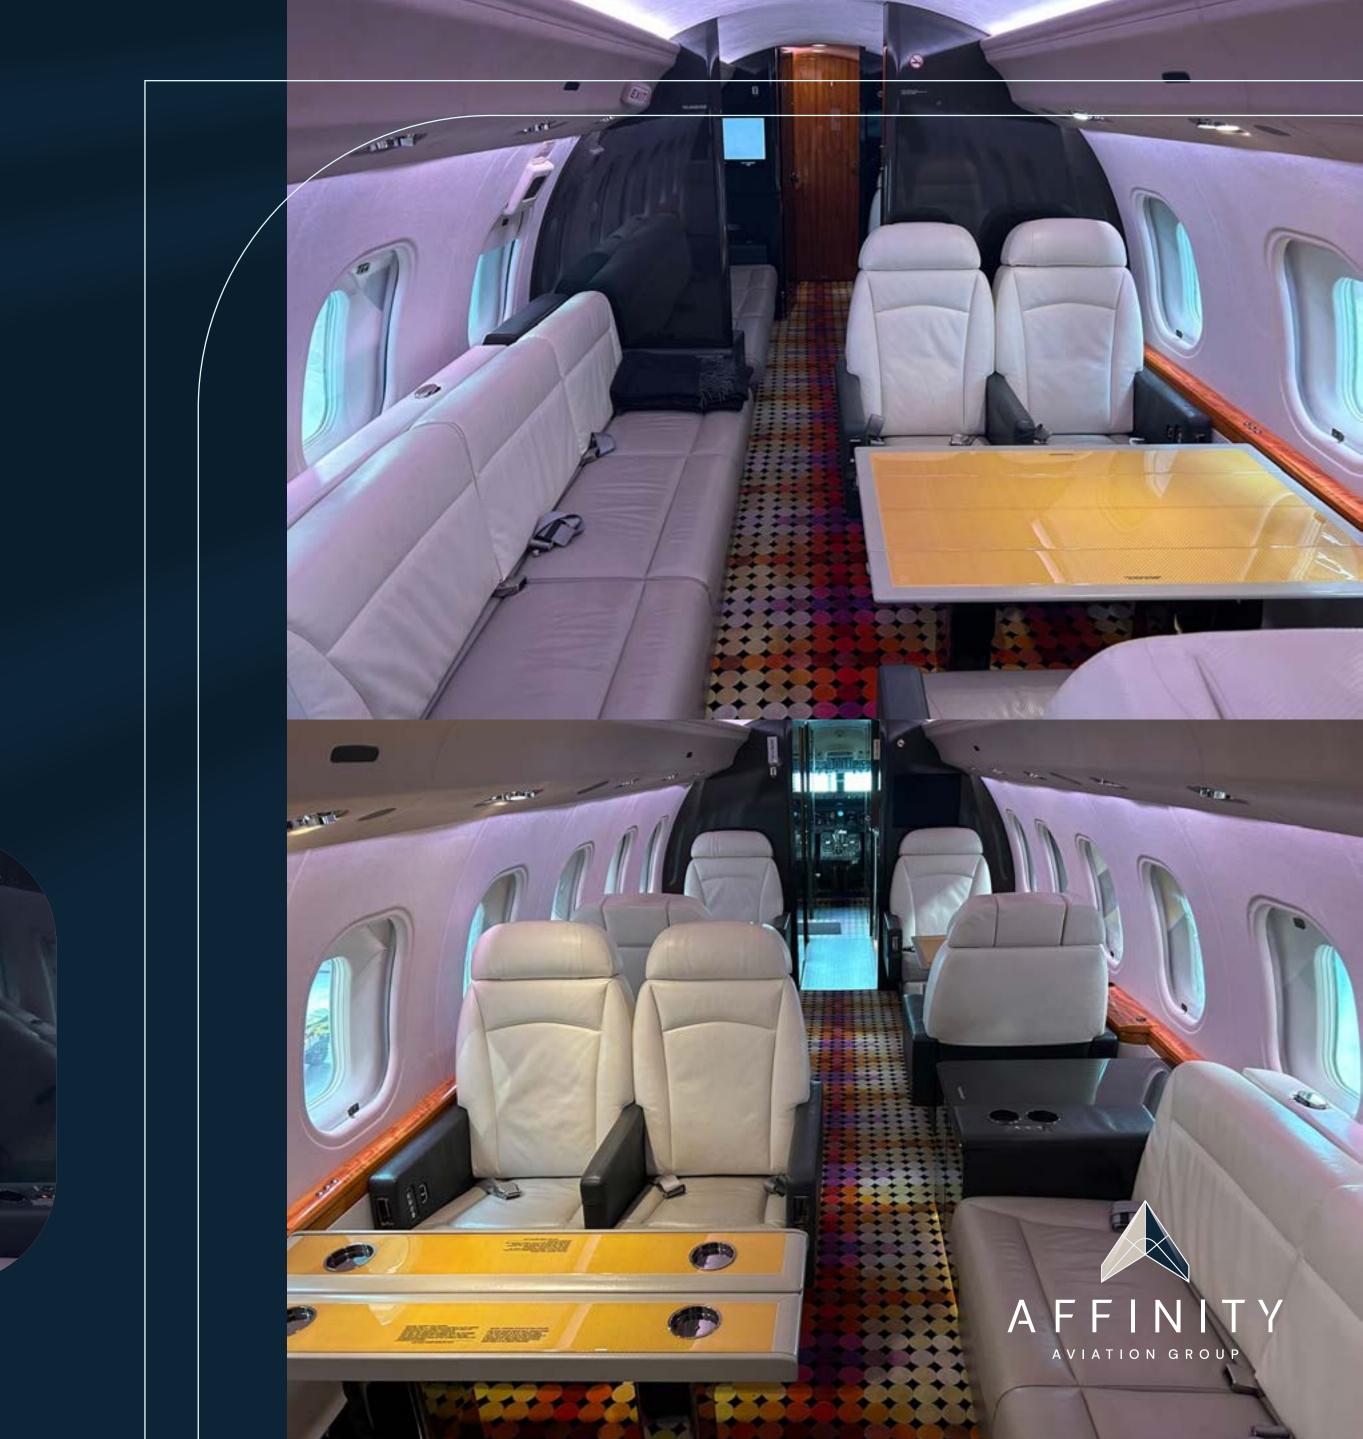

## 2008 Bombardier Global Express XRS

This *highly specified* Global Express XRS is offered in *fully-programmed condition* with a lovely 14 passenger leather and kevlar interior.

Fully EASA maintained and with just 2,480 hrs total flying time, she is ready for immediate service with her discerning new owner.

Location: Europe Cabin: 14 passenger interior Price: Please enquire Total time: 2,480 hours Total landings: 779 cycles

T: +44 (0)20 7887 6150 E: sales@affinity-aviation.com

2008 BOMBARDIER GLOBAL EXPRESS XRS Aircraft Highlights

Crew rest area One owner since new Fully EASA maintained Very low hours On programmes Always hangared Electronic flight bags